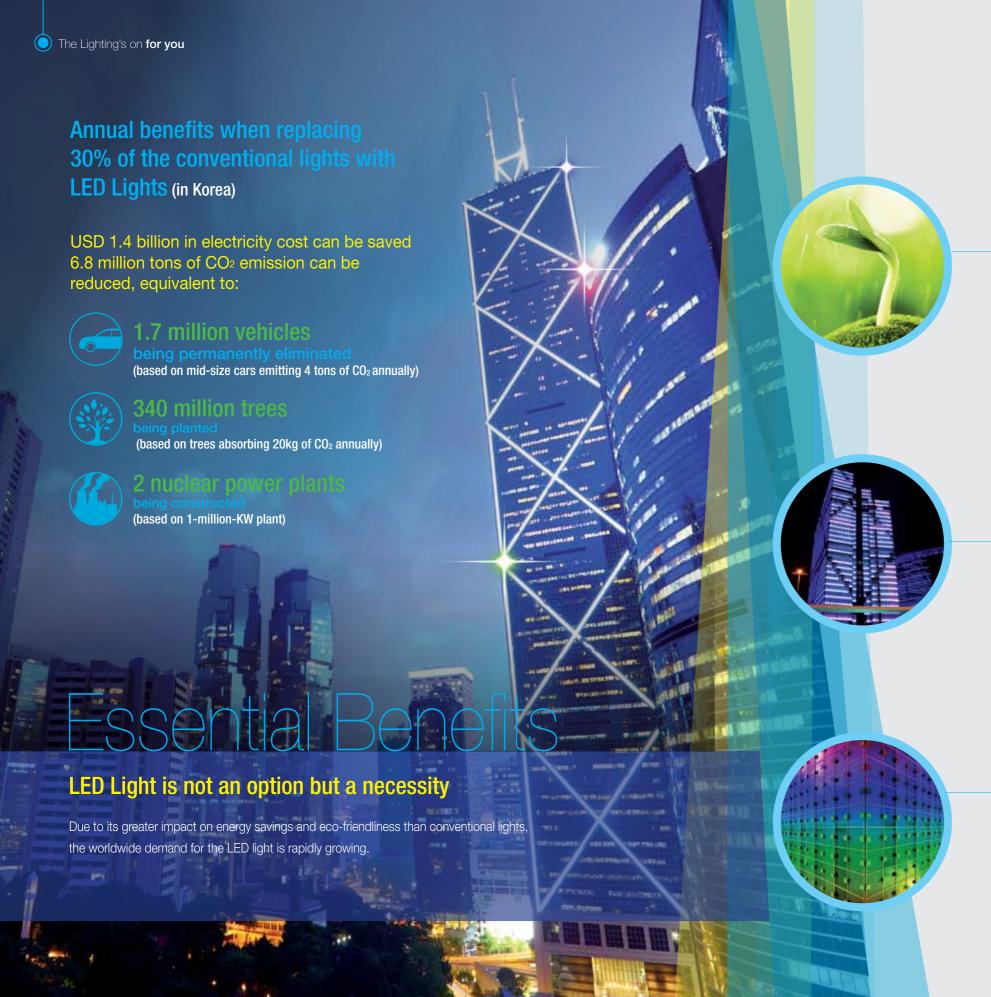

#### Maximize energy & cost saving

LED Lighting reduces electricity costs with high energy efficiency. Its long life extends your maintenance cycles and allows you to save maintenance costs. It saves electricity bills up to 85% compared to conventional incandescent lamps.

#### **Environmental Friendliness**

The LED lighting contains no hazardous substances such as mercury and does not emit hazardous wavelengths such as infrared (IR) and ultraviolet (UV) rays. Furthermore, it reduces CO<sup>2</sup> emissions by up to 85% compared to conventional incandescent lamps, also aids global warming prevention.