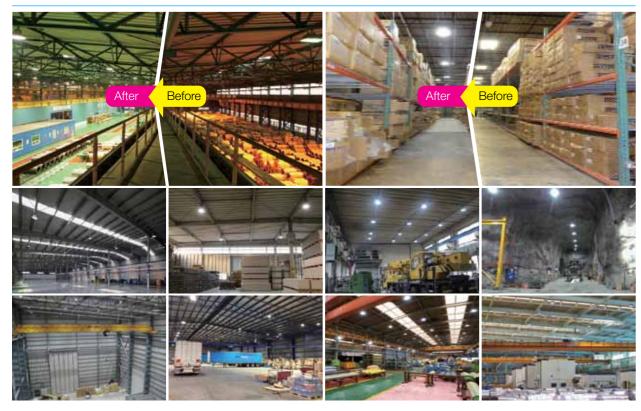

## GlowOne Lighting Products literally lighting up industrial sites in 22countries

In addition to industrial sites in Korea, America, Europe and Asia, we light up anywhere including residential

# Global Presence

Tall Structure Wharfs, Terminals, Inside of underground Mines, High Columns, Open Stadiums, Aviation Sheds, etc.

High bay High-rise Plants or Factories, Warehouses, Gymnasiums, Supermarkets, Assembly-lines, etc.

## Installation Site