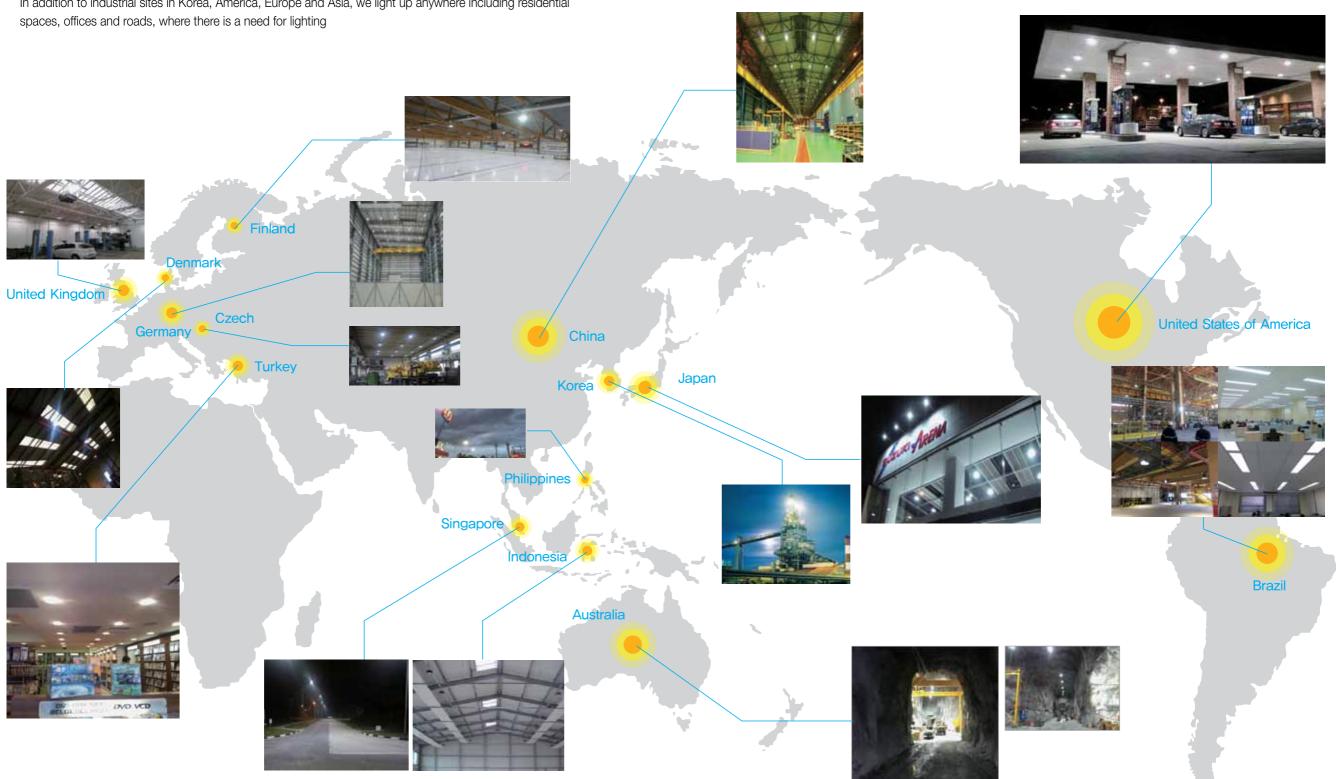

## GlowOne Lighting Products literally lighting up industrial sites in 22countries

In addition to industrial sites in Korea, America, Europe and Asia, we light up anywhere including residential

# Global Presence

Tall Structure Wharfs, Terminals, Inside of underground Mines, High Columns, Open Stadiums, Aviation Sheds, etc.

High bay High-rise Plants or Factories, Warehouses, Gymnasiums, Supermarkets, Assembly-lines, etc.