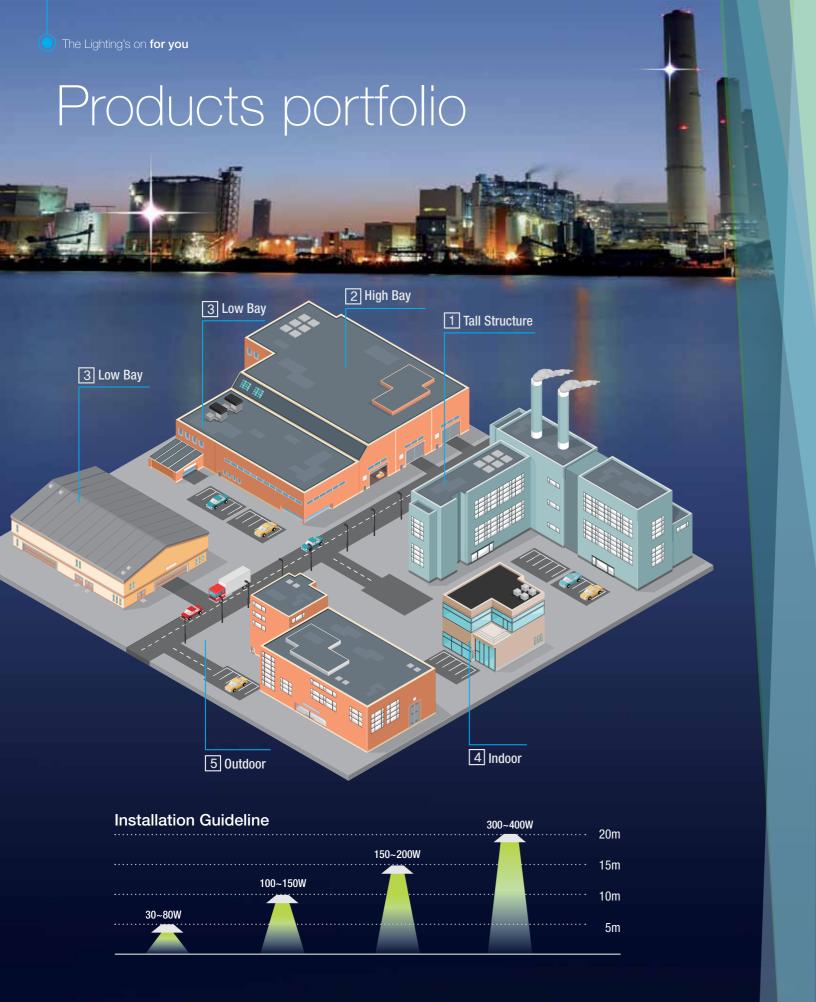

# Global Presence

Tall Structure Wharfs, Terminals, Inside of underground Mines, High Columns, Open Stadiums, Aviation Sheds, etc.

High bay High-rise Plants or Factories, Warehouses, Gymnasiums, Supermarkets, Assembly-lines, etc.

BL115

Low bay Low-rise Plants or Factories, Warehouses, Supermarkets, Shopping Malls, Exhibition Centers, Gymnasiums, HACCP, etc.

Down Light

Linear Light

 ${\color{red} Indoor} \quad \text{Commercial lighting, Retails, Residential or Educational Facilities, Parking Garages, Offices,} \\$ Storehouses, etc.

Security Light Lamp

Outdoor Roads / Expressway / Streets / Boulevards, Public facilities, Pedestrian walkways, Parks, etc.

## Installation Site